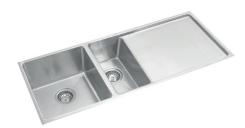

### **EXCELLENCE SQUARELINE 1.5 BOWL & DRAINER**

#### FEATURES:

- / 304 Stainless Steel bowl
- / 90mm basket waste
- / 34.4L & 17.6L capacity
- / Suitable for garbage disposal connection
- / Sink bench fixing clips
- / Undermount or top mount

#### **OVERALL DIMENSIONS:**

1080 L x 440 W x 200mm D