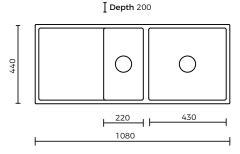

## EVERHARD SPEC PACK PRODUCT INFO | IMAGES | DRAWINGS



**PRODUCT** Excellence Squareline 1.5 Bowl & Drainer

**EI CODE** 72156

**BRAND** Excellence





Interior Products Drainage Solutions

Environmental

Civil & Commercial

# SPEC PACK KITCHEN COLLECTION



SPEC SHEET

### **EXCELLENCE SQUARELINE 1.5 BOWL & DRAINER**

#### **PRODUCT CODE:**

72156

#### FEATURES:

- / 304 Stainless Steel bowl
- / 90mm basket waste
- / 34.4L & 17.6L capacity
- / Suitable for garbage disposal connection
- / Sink bench fixing clips
- / Undermount or top mount

#### **OVERALL DIMENSIONS:**

1080 L x 440 W x 200mm D

#### WARRANTY:

30 years

### **ADDITIONAL EXTRAS:**

97945 - Excellence Squareline Acccessories Kit (cutting board and colander) 97899 - Draining Tray





Disclaimer: All measurement are in millimetres and are solely for reference purposes. Colours have been reproduced with as much accuracy as possible. Any changes resulting from technical advance of design or colour may be made without prior notice. Tapware, accessories and appliances are for illustration purposes only. Further information on warranties is available at www.everhard.com.au



Interior Products Drainage Solutions

Environmental

Civil & Commercial

# SPEC PACK KITCHEN COLLECTION



PRODUCT DRAWING





Interior Products Drainage Solutions

Environmental

Civil & Commercial