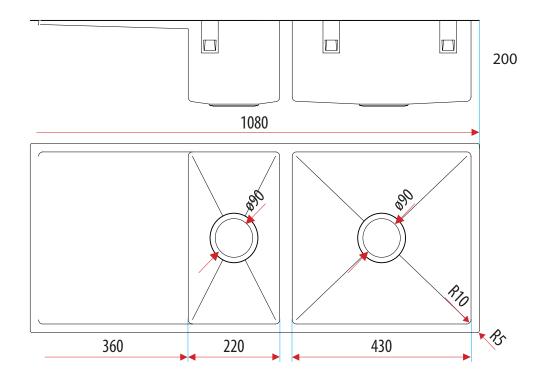

#### FEATURES:

- / 304 Stainless Steel bowl
- / 90mm basket waste
- / 34.4L & 17.6L capacity
- / Suitable for garbage disposal connection
- / Sink bench fixing clips
- / Undermount or top mount

#### **OVERALL DIMENSIONS:**

1080 L x 440 W x 200mm D